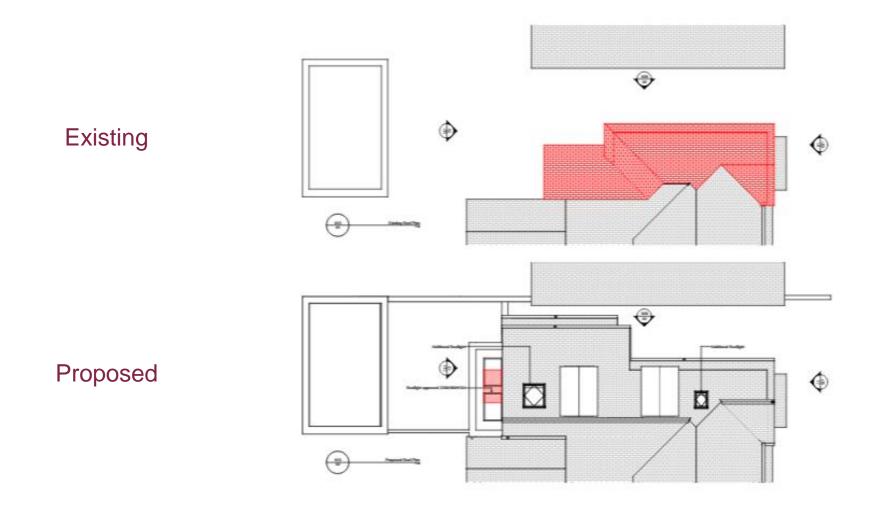

ition of existing rear projection and part of boundary fence, two Storey extension to side/rear, single storey rear extension and two dormers and two Velux to side roof slope, new wall to west elevation, replace roof materials and alteration to existing fenestration (variation to planning permission 22/00180/HOU) (Amended Plans).

#### **LOCATION PLAN**



Copyright : @ Crown Copyright 2010 Find Maps. All rights reserved. Licence Number 100047514



#### **AERIAL PHOTOGRAPH**



Proposal Site -



#### **EXTENSION APPROVED UNDER** 22/00180/HOU











#### **EXISTING & PROPOSED GROUND FLOOR PLANS**





### EXISTING & PROPOSED FIRST FLOOR PLANS



Winchester City Council

#### EXISTING AND PROPOSED SECOND FLOOR PLANS



Winchester City Council

### **EXISTING AND PROPOSED ROOF PLANS**





### EXISTING AND PROPOSED NORTH ELEVATION





Proposed

#### EXISTING AND PROPOSED EAST AND WEST ELEVATIONS











### COMPARISON BETWEEN APPROVED (22/00180/HOU) AND CURRENT PROPOSAL





### COMPARISON BETWEEN APPROVED (22/00180/HOU) AND CURRENT PROPOSAL



WEST ELEVATION 1:100





#### COMPARISON BETWEEN APPROVED (22/00180/HOU) AND CURRENT PROPOSAL



11



### **SITE PHOTO**



#### Image from the East on Clausentum Road



# **Site Image**



#### Image from the North East showing whole terrace

# **Site Images**





Side Elevation

#### **Rear Elevation**

## **SITE IMAGE**



Image showing driveway between dwellings

# **STREET VIEW**





#### **CONCLUSION**

#### **Recommendation: PERMIT**