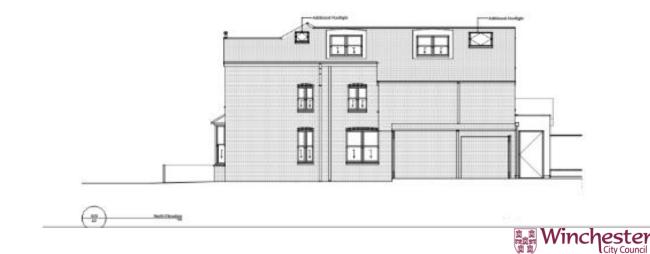

ndary fence, two Storey extension to side/rear, single storey rear extension and two dormers and two Velux to side roof slope, new wall to west elevation, replace roof materials and alteration to existing fenestration (variation to planning permission 22/00180/HOU) (Amended Plans).

#### **LOCATION PLAN**



Copyright : @ Crown Copyright 2010 Find Maps. All rights reserved. Licence Number 100047514



#### **AERIAL PHOTOGRAPH**



Proposal Site -



#### **EXTENSION APPROVED UNDER** 22/00180/HOU











#### **EXISTING & PROPOSED GROUND FLOOR PLANS**





### EXISTING & PROPOSED FIRST FLOOR PLANS



Winchester City Council

#### EXISTING AND PROPOSED SECOND FLOOR PLANS



Winchester City Council

### **EXISTING AND PROPOSED ROOF PLANS**





### EXISTING AND PROPOSED NORTH ELEVATION





Proposed

#### EXISTING AND PROPOSED EAST AND WEST ELEVATIONS











### COMPARISON BETWEEN APPROVED (22/00180/HOU) AND CURRENT PROPOSAL





### COMPARISON BETWEEN APPROVED (22/00180/HOU) AND CURRENT PROPOSAL



WEST ELEVATION 1:100





#### COMPARISON BETWEEN APPROVED (22/00180/HOU) AND CURRENT PROPOSAL



11



### **SITE PHOTO**



#### Image from the East on Clausentum Road



# **Site Image**



#### Image from the North East showing whole terrace

# **Site Images**





Side Elevation

#### **Rear Elevation**

## **SITE IMAGE**



Image showing driveway between dwellings

# **STREET VIEW**





#### **CONCLUSION**

#### **Recommendation: PERMIT**