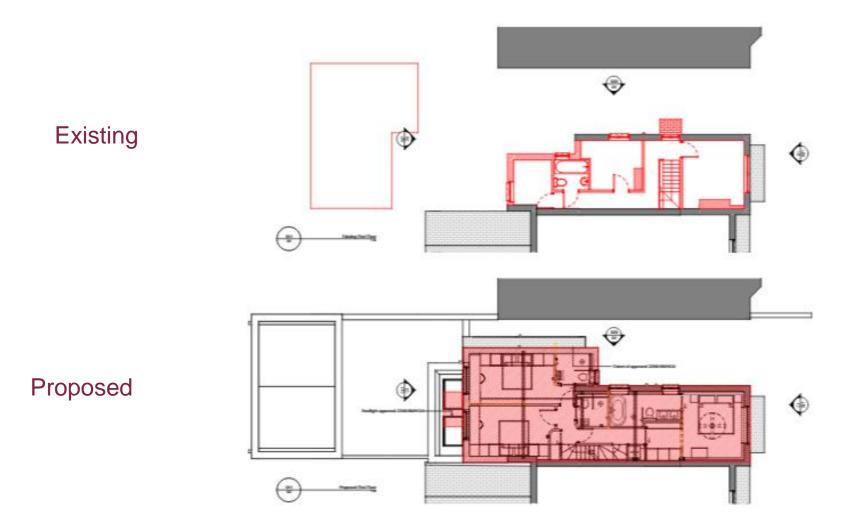

## 23/00283/HOU – 16 Clausentum Road, Winchester, SO23 9QE

Demolition of existing rear projection and part of boundary fence, two Storey extension to side/rear, single storey rear extension and two dormers and two Velux to side roof slope, new wall to west elevation, replace roof materials and alteration to existing fenestration (variation to planning permission 22/00180/HOU) (Amended Plans).

#### **LOCATION PLAN**



Copyright : @ Crown Copyright 2010 Find Maps. All rights reserved. Licence Number 100047514



#### **AERIAL PHOTOGRAPH**



Proposal Site -



#### **EXTENSION APPROVED UNDER** 22/00180/HOU











#### **EXISTING & PROPOSED GROUND FLOOR PLANS**





### EXISTING & PROPOSED FIRST FLOOR PLANS



Winchester City Council

#### EXISTING AND PROPOSED SECOND FLOOR PLANS



Winchester City Council

### **EXISTING AND PROPOSED ROOF PLANS**





### EXISTING AND PROPOSED NORTH ELEVATION





Proposed

#### EXISTING AND PROPOSED EAST AND WEST ELEVATIONS











### COMPARISON BETWEEN APPROVED (22/00180/HOU) AND CURRENT PROPOSAL





### COMPARISON BETWEEN APPROVED (22/00180/HOU) AND CURRENT PROPOSAL



WEST ELEVATION 1:100





#### COMPARISON BETWEEN APPROVED (22/00180/HOU) AND CURRENT PROPOSAL



11



### **SITE PHOTO**



#### Image from the East on Clausentum Road



# **Site Image**



#### Image from the North East showing whole terrace

# **Site Images**





Side Elevation

#### **Rear Elevation**

## **SITE IMAGE**



Image showing driveway between dwellings

# **STREET VIEW