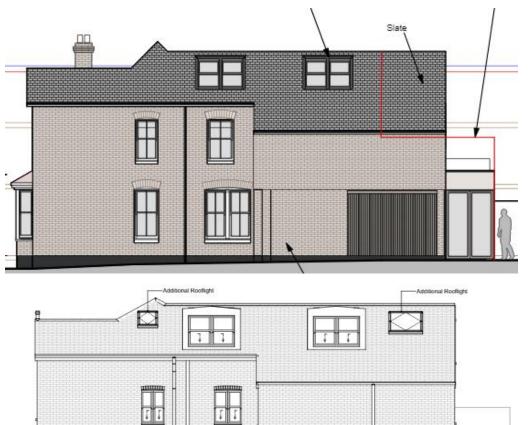

ight : @ Crown Copyright 2010 Find Maps. All rights reserved. Licence Number 100047514



#### **AERIAL PHOTOGRAPH**



Proposal Site -



#### **EXTENSION APPROVED UNDER** 22/00180/HOU











#### **EXISTING & PROPOSED GROUND FLOOR PLANS**





### EXISTING & PROPOSED FIRST FLOOR PLANS



Winchester City Council

#### EXISTING AND PROPOSED SECOND FLOOR PLANS



Winchester City Council

### **EXISTING AND PROPOSED ROOF PLANS**





### EXISTING AND PROPOSED NORTH ELEVATION





Proposed

#### EXISTING AND PROPOSED EAST AND WEST ELEVATIONS











### COMPARISON BETWEEN APPROVED (22/00180/HOU) AND CURRENT PROPOSAL





### COMPARISON BETWEEN APPROVED (22/00180/HOU) AND CURRENT PROPOSAL



WEST ELEVATION 1:100





#### COMPARISON BETWEEN APPROVED (22/00180/HOU) AND CURRENT PROPOSAL



11



### **SITE PHOTO**



#### Image from the East on Clausentum Road



# **Site Image**



#### Image from the North East showing whole terrace

# **Site Images**





Side Elevation

#### **Rear Elevation**

## **SITE IMAGE**



Image showing driveway between dwellings

# **STREET VIEW**





#### **CONCLUSION**

#### **Recommendation: PERMIT**