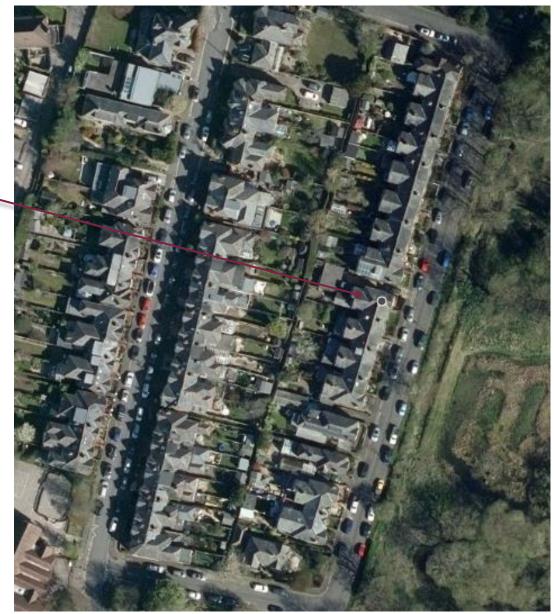

## 23/00283/HOU – 16 Clausentum Road, Winchester, SO23 9QE

Demolition of existing rear projection and part of boundary fence, two Storey extension to side/rear, single storey rear extension and two dormers and two Velux to side roof slope, new wall to west elevation, replace roof materials and alteration to existing fenestration (variation to planning permission 22/00180/HOU) (Amended Plans).

#### **LOCATION PLAN**



Copyright : @ Crown Copyright 2010 Find Maps. All rights reserved. Licence Number 100047514



#### **AERIAL PHOTOGRAPH**



Proposal Site -



#### **EXTENSION APPROVED UNDER** 22/00180/HOU











#### **EXISTING & PROPOSED GROUND FLOOR PLANS**





### EXISTING & PROPOSED FIRST FLOOR PLANS



Winchester City Council

#### EXISTING AND PROPOSED SECOND FLOOR PLANS



Winchester City Council

### **EXISTING AND PROPOSED ROOF PLANS**





### EXISTING AND PROPOSED NORTH ELEVATION





Proposed

#### EXISTING AND PROPOSED EAST AND WEST ELEVATIONS











### COMPARISON BETWEEN APPROVED (22/00180/HOU) AND CURRENT PROPOSAL





### COMPARISON BETWEEN APPROVED (22/00180/HOU) AND CURRENT PROPOSAL



WEST ELEVATION 1:100





#### COMPARISON BETWEEN APPROVED (22/00180/HOU) AND CURRENT PROPOSAL



11



### **SITE PHOTO**



#### Image from the East on Clausentum Road



# **Site Image**



#### Image from the N