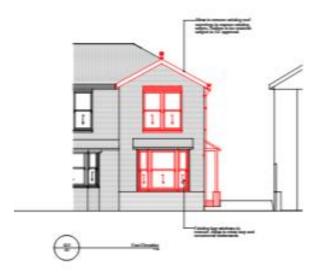

r extension and two dormers and two Velux to side roof slope, new wall to west elevation, replace roof materials and alteration to existing fenestration (variation to planning permission 22/00180/HOU) (Amended Plans).

#### **LOCATION PLAN**



Copyright : @ Crown Copyright 2010 Find Maps. All rights reserved. Licence Number 100047514



#### **AERIAL PHOTOGRAPH**



Proposal Site -



#### **EXTENSION APPROVED UNDER** 22/00180/HOU











#### **EXISTING & PROPOSED GROUND FLOOR PLANS**





### EXISTING & PROPOSED FIRST FLOOR PLANS



Winchester City Council

#### EXISTING AND PROPOSED SECOND FLOOR PLANS



Winchester City Council

### **EXISTING AND PROPOSED ROOF PLANS**





### EXISTING AND PROPOSED NORTH ELEVATION





Proposed

#### EXISTING AND PROPOSED EAST AND WEST ELEVATIONS











### COMPARISON BETWEEN APPROVED (22/00180/HOU) AND CURRENT PROPOSAL





### COMPARISON BETWEEN APPROVED (22/00180/HOU) AND CURRENT PROPOSAL



WEST ELEVATION 1:100





#### COMPARISON BETWEEN APPROVED (22/00180/HOU) AND CURRENT PROPOSAL



11



### **SITE PHOTO**



#### Image from the East on Clausentum Road



# **Site Image**



#### Image from the North East showing whole terrace

# **Site Images**





Side Elevation

#### **Rear Elevation**

## **SITE IMAGE**



Image showing driveway between dwellings

# **STREET VIEW**





#### **CONCLUSION**

#### **Recommendation: PERMIT**