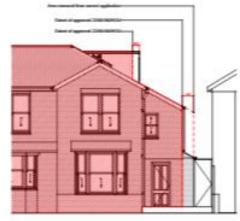

### COMPARISON BETWEEN APPROVED (22/00180/HOU) AND CURRENT PROPOSAL

### COMPARISON BETWEEN APPROVED (22/00180/HOU) AND CURRENT PROPOSAL

WEST ELEVATION 1:100