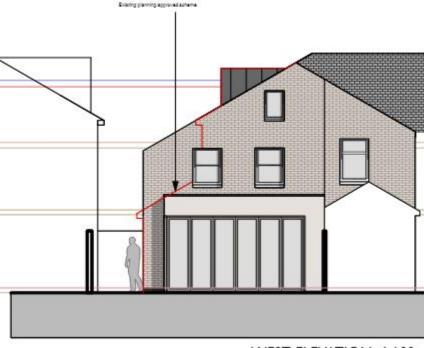

### COMPARISON BETWEEN APPROVED (22/00180/HOU) AND CURRENT PROPOSAL

WEST ELEVATION 1:100