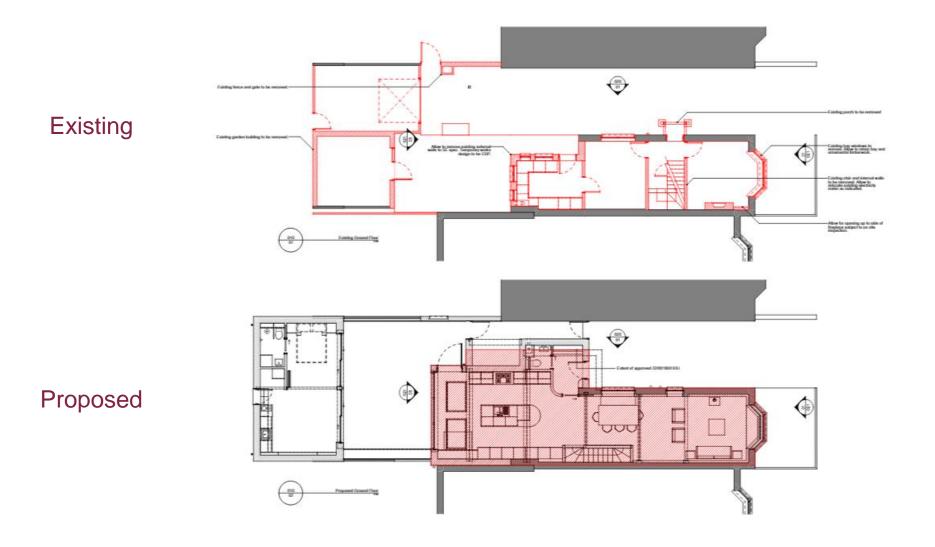

## 23/00283/HOU – 16 Clausentum Road, Winchester, SO23 9QE

Demolition of existing rear projection and part of boundary fence, two Storey extension to side/rear, single storey rear extension and two dormers and two Velux to side roof slope, new wall to west elevation, replace roof materials and alteration to existing fenestration (variation to planning permission 22/00180/HOU) (Amended Plans).

#### **LOCATION PLAN**



Copyright : @ Crown Copyright 2010 Find Maps. All rights reserved. Licence Number 100047514



#### **AERIAL PHOTOGRAPH**



Proposal Site -



#### **EXTENSION APPROVED UNDER** 22/00180/HOU











#### **EXISTING & PROPOSED GROUND FLOOR PLANS**





### EXISTING & PROPOSED FIRST FLOOR PLANS



Winchester City Council

#### EXISTING AND PROPOSED SECOND FLOOR PLANS



Winchester City Council

### **EXISTING AND PROPOSED ROOF PLANS**





### EXISTING AND PROPOSED NORTH ELEVATION





Proposed

#### EXISTING AND PROPOSED EAST AND WEST ELEVATIONS











### COMPARISON BETWEEN APPROVED (22/00180/HOU) AND CURRENT PROPOSAL





### COMPARISON BETWEEN APPROVED (22/00180/HOU) AND CURRENT PROPOSAL



WEST ELEVATION 1:100





#### COMPARISON BETWEEN APPROVED (22/00180/HOU) AND CURRENT PROPOSAL



11



### **SITE PHOTO**



#### Image from the East on Clausentum Road



# **Site Image**



#### Image from the North East showing whole terrace

# **Site Images**





Side Elevation

#### **Rear Elevation**

## **SITE IMAGE**



Image show