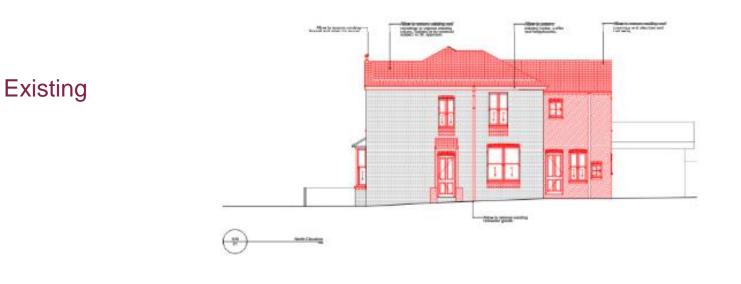

oundary fence, two Storey extension to side/rear, single storey rear extension and two dormers and two Velux to side roof slope, new wall to west elevation, replace roof materials and alteration to existing fenestration (variation to planning permission 22/00180/HOU) (Amended Plans).

#### **LOCATION PLAN**



Copyright : @ Crown Copyright 2010 Find Maps. All rights reserved. Licence Number 100047514



#### **AERIAL PHOTOGRAPH**



Proposal Site -



#### **EXTENSION APPROVED UNDER** 22/00180/HOU











#### **EXISTING & PROPOSED GROUND FLOOR PLANS**





### EXISTING & PROPOSED FIRST FLOOR PLANS



Winchester City Council

#### EXISTING AND PROPOSED SECOND FLOOR PLANS



Winchester City Council

### **EXISTING AND PROPOSED ROOF PLANS**





### EXISTING AND PROPOSED NORTH ELEVATION





Proposed

#### EXISTING AND PROPOSED EAST AND WEST ELEVATIONS











### COMPARISON BETWEEN APPROVED (22/00180/HOU) AND CURRENT PROPOSAL





### COMPARISON BETWEEN APPROVED (22/00180/HOU) AND CURRENT PROPOSAL



WEST ELEVATION 1:100





#### COMPARISON BETWEEN APPROVED (22/00180/HOU) AND CURRENT PROPOSAL



11



### **SITE PHOTO**



#### Image from the East on Clausentum Road



# **Site Image**



#### Image from the North East showing whole terrace

# **Site Images**





Side Elevation

#### **Rear Elevation**

## **SITE IMAGE**



Image showing driveway between dwellings

# **STREET VIEW**





#### **CONCLUSION**

#### **Recommendation: PERMIT**